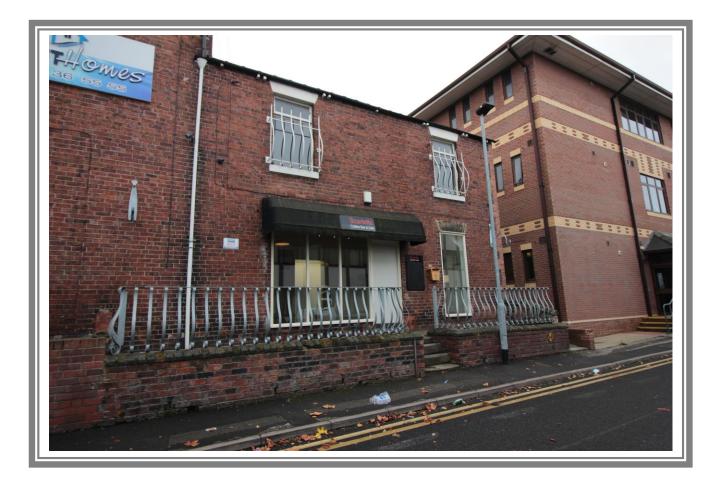

# FOR SALE

Two-storey commercial premises formerly trading as a highlysuccessful café, & offering potential for alternative uses.

572 ft<sup>2</sup> (53.14 m<sup>2</sup>)

29 Douglas Street, Rotherham, S60 2DZ.

# LOCATION

The subject property occupies a prominent position fronting Douglas Street and close to the junction with the busy Mansfield Road, in the centre of a mixed-use area of large offices including the Employment Centre, and opposite a block of apartments.

# **BRIEF DESCRIPTION**

The development comprises of a two-storey former Café, benefitting from dining over two levels and having been modernised in recent years. The property also has a small amount of patio to the frontage which was also used by diners. Whilst the former use would remain desirable, a coffee shop, dessert bar, beauty salon / brow bar, or office use would also be suitable, subject to planning consent being obtained where necessary.