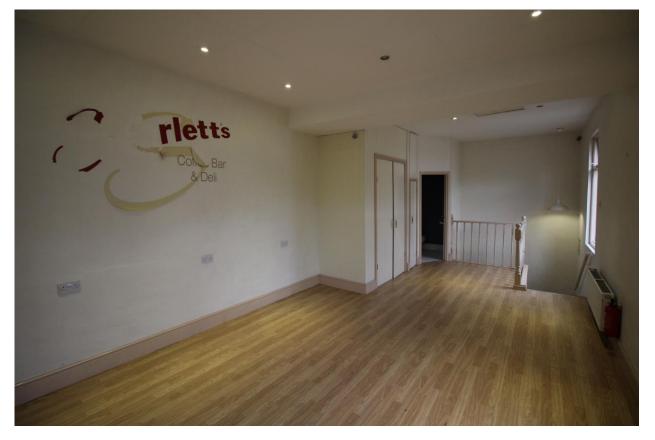

# **BRIEF DESCRIPTION**

The development comprises of a two-storey former Café, benefitting from dining over two levels and having been modernised in recent years. The property also has a small amount of patio to the frontage which was also used by diners. Whilst the former use would remain desirable, a coffee shop, dessert bar, beauty salon / brow bar, or office use would also be suitable, subject to planning consent being obtained where necessary.

### ACCOMMODATION

Approximate net internal floor area:

|              | ft² | m²    |
|--------------|-----|-------|
| Ground Floor | 319 | 29.64 |
| First Floor  | 253 | 23.51 |
| Total        | 572 | 53.14 |

# First Floor

Commercial Property Rotherham AEON House, Green Lane, Wickersley, Rotherham, S66 2BS. T: 01709 721706 E: info@cprotherham.com www.commercialpropertyrotherham.com