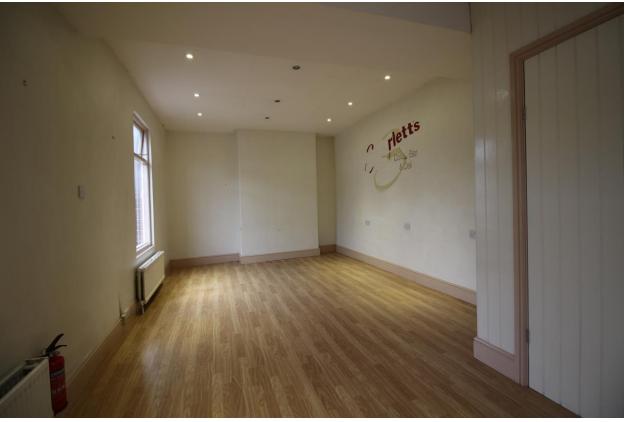

# **BRIEF DESCRIPTION**

The development comprises of a two-storey former Café, benefitting from dining over two levels and having been modernised in recent years. The property also has a small amount of patio to the frontage which was also used by diners. Whilst the former use would remain desirable, a coffee shop, dessert bar, beauty salon / brow bar, or office use would also be suitable, subject to planning consent being obtained where necessary.

### ACCOMMODATION

Approximate net internal floor area:

|              | ft² | m²    |
|--------------|-----|-------|
| Ground Floor | 319 | 29.64 |
| First Floor  | 253 | 23.51 |
| Total        | 572 | 53.14 |

# First Floor

Commercial Property Rotherham AEON House, Green Lane, Wickersley, Rotherham, S66 2BS. T: 01709 721706 E: info@cprotherham.com www.commercialpropertyrotherham.com