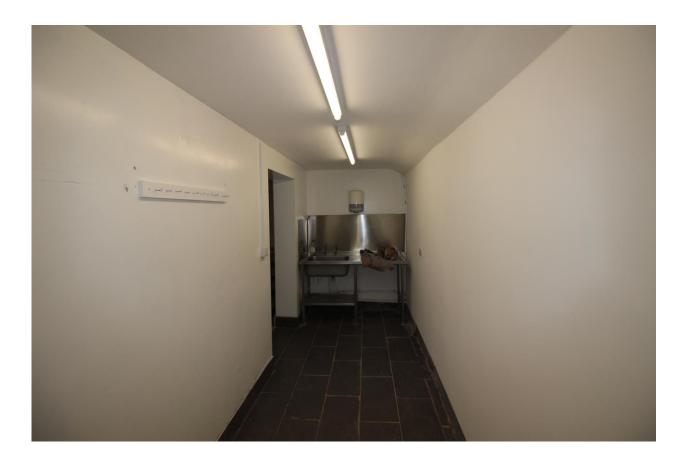

# **BRIEF DESCRIPTION**

The development comprises of a two-storey former Café, benefitting from dining over two levels and having been modernised in recent years. The property also has a small amount of patio to the frontage which was also used by diners. Whilst the former use would remain desirable, a coffee shop, dessert bar, beauty salon / brow bar, or office use would also be suitable, subject to planning consent being obtained where necessary.

### ACCOMMODATION

Approximate net internal floor area:

|              | ft² | m²    |
|--------------|-----|-------|
| Ground Floor | 319 | 29.64 |
| First Floor  | 253 | 23.51 |
| Total        | 572 | 53.14 |

Ground Floor

Commercial Property Rotherham AEON House, Green Lane, Wickersley, Rotherham, S66 2BS. T: 01709 721706 E: info@cprotherham.com www.commercialpropertyrotherham.com

Commercial Property Rotherham AEON House, Green Lane, Wickersley, Rotherham, S66 2BS. T: 01709 721706 E: info@cprotherham.com www.commercialpropertyrotherham.com