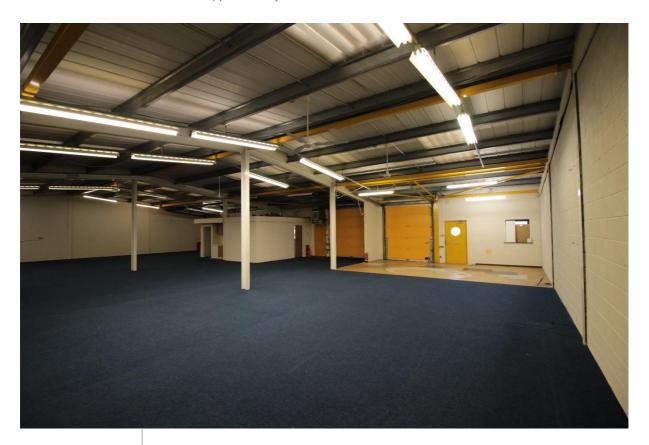

# Description

Unit 22 comprises of a mid-terrace warehouse which has been used as a trade counter for many years. The unit benefits from roller shutter door access to the frontage, providing excellent access for deliveries, separate W.C, small office, and an open-plan warehouse. The unit could also be used for light industrial trades. There are 3 dedicated parking spaces immediately to the frontage.