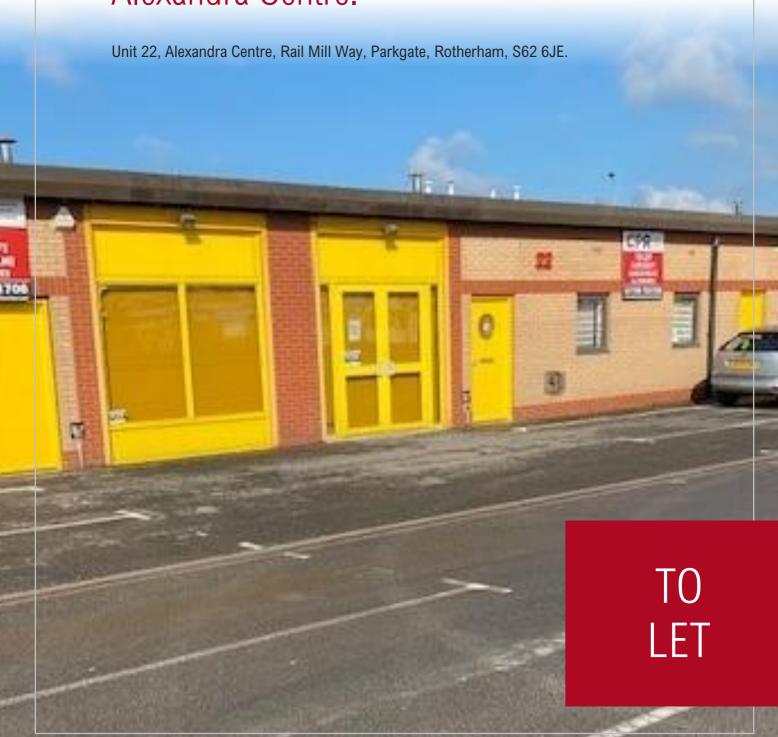

Trade counter / workshop unit situated on the highly-successful Alexandra Centre.

# Description

Unit 22 comprises of a mid-terrace warehouse which has been used as a trade counter for many years. The unit benefits from roller shutter door access to the frontage, providing excellent access for deliveries, separate W.C, small office, and an open-plan warehouse. The unit could also be used for light industrial trades. There are 3 dedicated parking spaces immediately to the frontage.