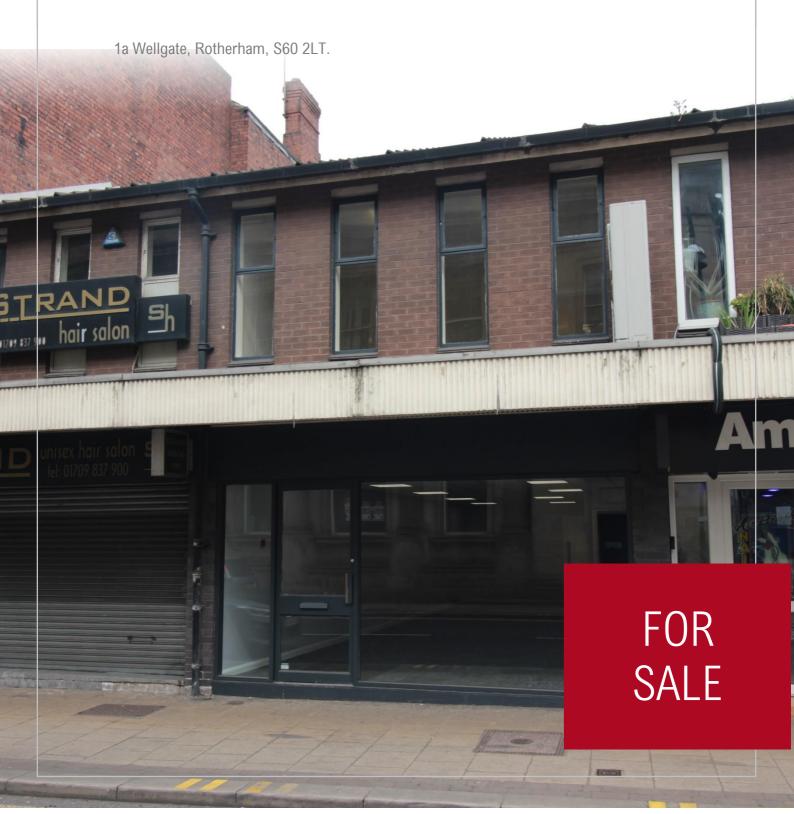

Two-storey retail sales building located in the heart of Rotherham town centre.

### Location

The subject property occupies a highly prominent position fronting Wellgate, and close to its junction with Doncaster Gate. A multi-storey car park is located on Wellgate itself, whilst there is also on-street and a further car park on Wellgate. The heart of the pedestrianised retail area of the town centre is located adjacent, from College Street.

## Description

The subject property comprises of a ground & first floor retail sales shop situated within a long-established terrace of retail units, and benefiting from the following specification:

Prominent frontage to Wellgate, close to the pedestrianised heart of the retail area of the town centre.