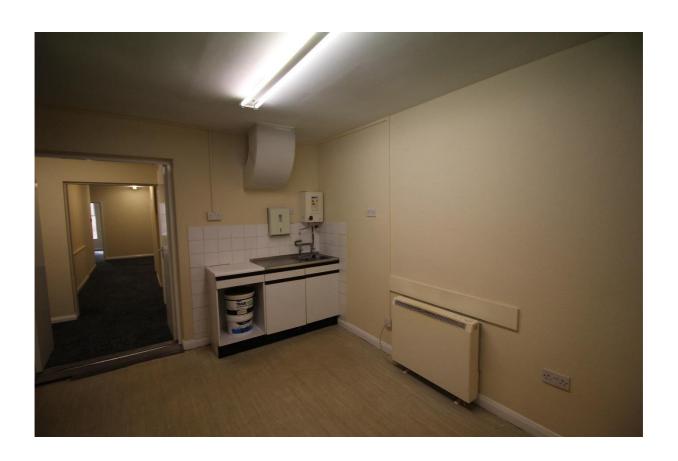

New carpets and fully re-decorated.

Some LED lighting.

Open-plan sales area.

Kitchenette.

Toilet facility.

Store to underside of stairs.

First floor offices & stores.

Suitability a variety of retail uses.