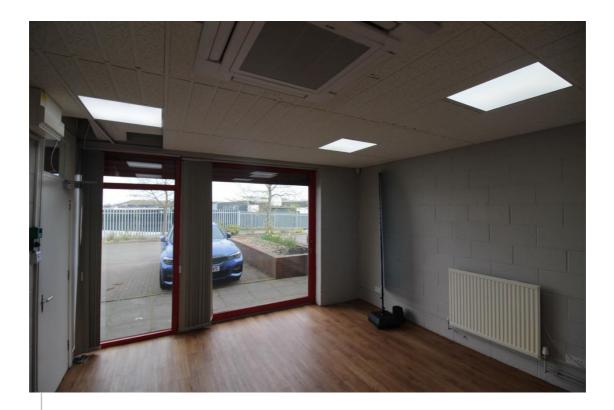

#### Description

The ground floor of Unit 3 has recently become available and offers ideal accommodation to the small business looking for flexible space. There is an entrance lobby with accessible toilet facility off, together with three separate offices, accessed via a general office. The accommodation further benefits from a kitchenette, and the following specification:

- LED lighting.
- Some air conditioning.
- Electric security shutters.
- Double glazing.
- Forecourt parking.