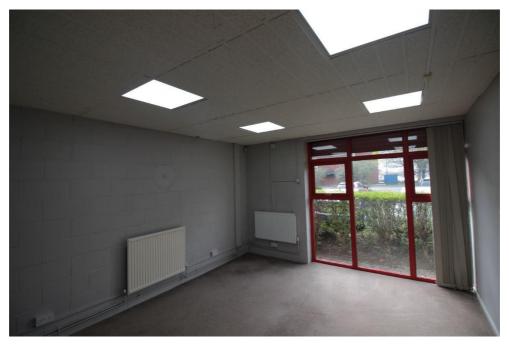

#### Description

The ground floor of Unit 3 has recently become available and offers ideal accommodation to the small business looking for flexible space. There is an entrance lobby with accessible toilet facility off, together with three separate offices, accessed via a general office. The accommodation further benefits from a kitchenette, and the following specification:

- LED lighting.
- Some air conditioning.
- Electric security shutters.
- Double glazing.
- Forecourt parking.