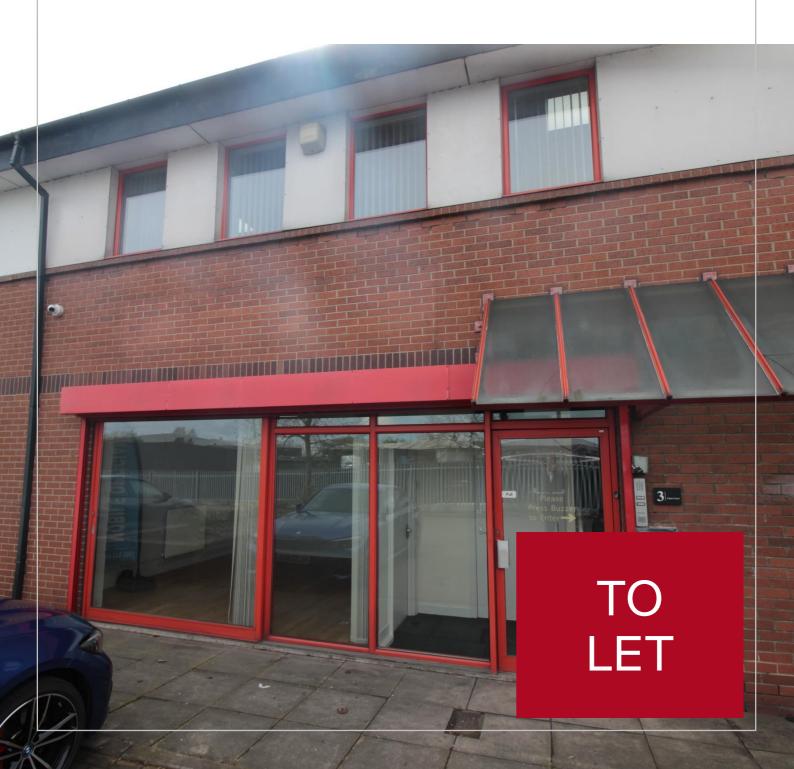

# Ground floor suite of offices.

Ground Floor, Unit 3, Claire Court, Rawmarsh Road, Rotherham, S60 1RU.

#### Location

The subject property is located on the Claire Court development, which provides a terrace of business units originally built as hybrid units and now generally offering office accommodation. The development is self-contained with access directly off Rawmarsh Road, and conveniently situated just off the A6123 Greasbrough Road, which links into College Road Roundabout and on to the A630 Centenary Way ring road. Rotherham town centre is just a 5 minute walk away.

#### Description

The ground floor of Unit 3 has recently become available and offers ideal accommodation to the small business looking for flexible space. There is an entrance lobby with accessible toilet facility off, together with three separate offices, accessed via a general office. The accommodation further benefits from a kitchenette, and the following specification: