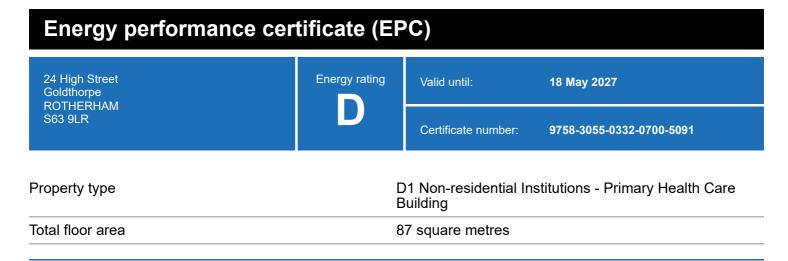

#### **Energy rating and score**

This property's energy rating is D.

Properties get a rating from A+ (best) to G (worst) and a score.

The better the rating and score, the lower your property's carbon emissions are likely to be.