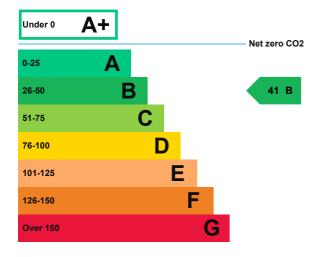

#### **Energy rating and score**

This property's energy rating is B.

Properties get a rating from A+ (best) to G (worst) and a score.

The better the rating and score, the lower your property's carbon emissions are likely to be.

# Breakdown of this property's energy performance

| Main heating fuel                          | Grid Supplied Electricity       |
|--------------------------------------------|---------------------------------|
| Building environment                       | Heating and Natural Ventilation |
| Assessment level                           | 3                               |
| Building emission rate (kgCO2/m2 per year) | 17.51                           |
| Primary energy use (kWh/m2 per year)       | 183                             |