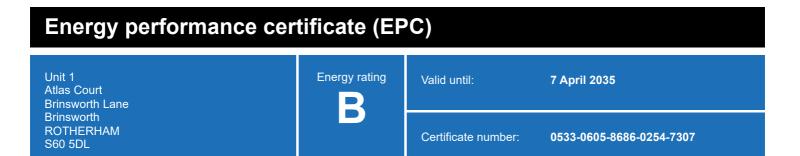

#### **Energy rating and score**

This property's energy rating is B.

Properties get a rating from A+ (best) to G (worst) and a score.

The better the rating and score, the lower your property's carbon emissions are likely to be.