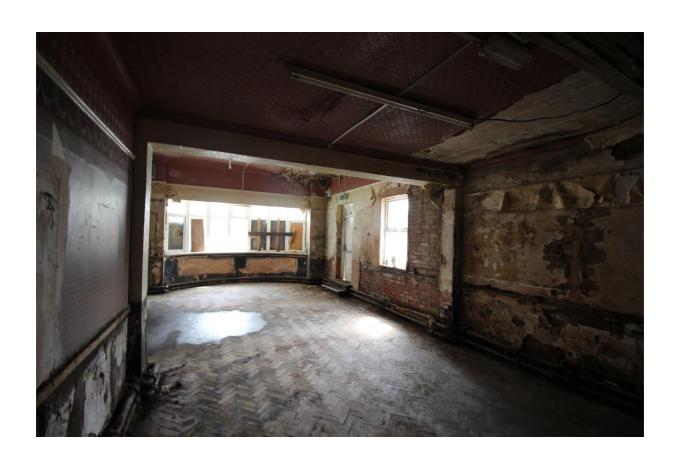

### Description

The Sportsman Inn Public House is a substantial development which could be used as a restaurant / public house, whilst offering suitability for alternative uses. There are former living quarters located at first floor level which could also be used for alternative uses, subject to obtaining the necessary planning consents. To the rear is a large car park offering ample off-road parking.