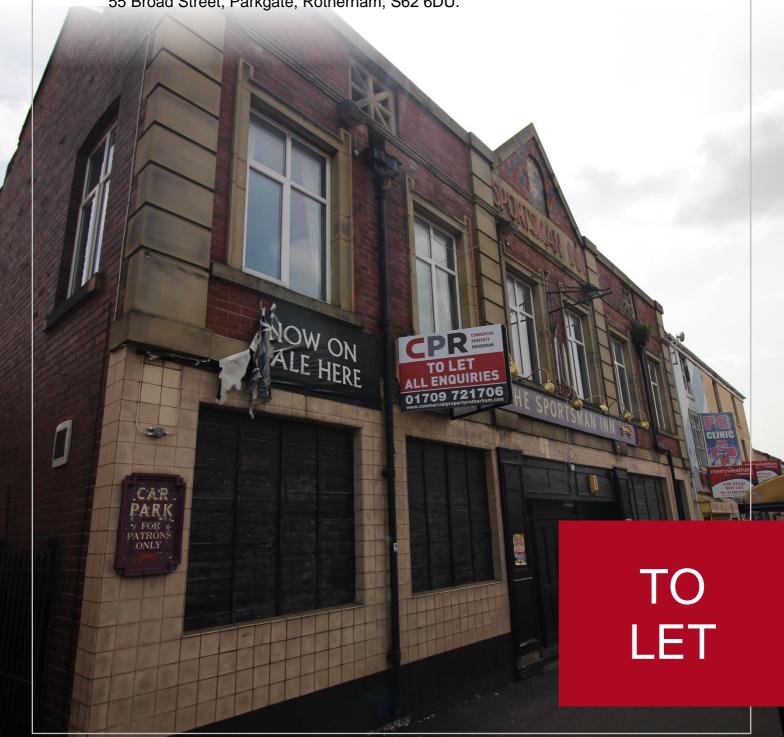

# Public House offering suitability for alternative uses.

55 Broad Street, Parkgate, Rotherham, S62 6DU.

#### Location

The subject property occupies a prominent position fronting the busy A633 Broad Street. The property is located close to Parkgate Roundabout and within a few minutes drive of Parkgate Retail World. Broad Street offers one of the main arterial routes through to Rawmarsh and beyond to Swinton and Mexborough, with several bus services running on the street itself.

### Description

The Sportsman Inn Public House is a substantial development which could be used as a restaurant / public house, whilst offering suitability for alternative uses. There are former living quarters located at first floor level which could also be used for alternative uses, subject to obtaining the necessary planning consents. To the rear is a large car park offering ample off-road parking.