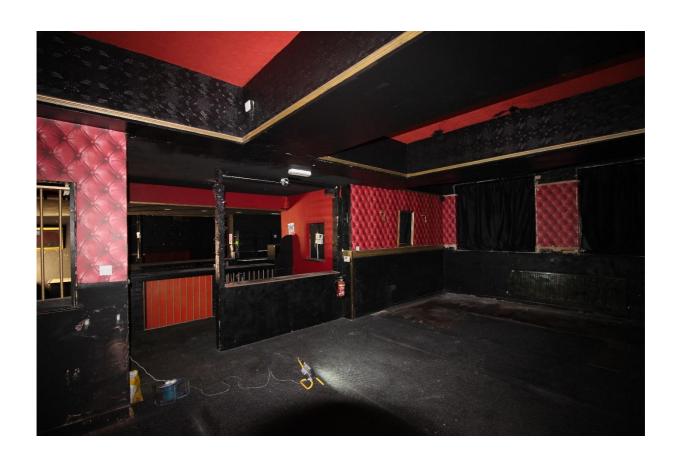

### Description

The Sportsman Inn Public House is a substantial development which could be used as a restaurant / public house, whilst offering suitability for alternative uses. There are former living quarters located at first floor level which could also be used for alternative uses, subject to obtaining the necessary planning consents. To the rear is a large car park offering ample off-road parking.