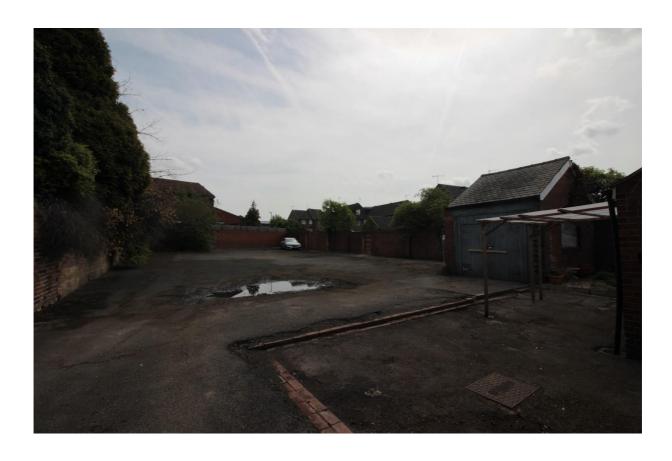

### Description

The Sportsman Inn Public House is a substantial development which could be used as a restaurant / public house, whilst offering suitability for alternative uses. There are former living quarters located at first floor level which could also be used for alternative uses, subject to obtaining the necessary planning consents. To the rear is a large car park offering ample off-road parking.