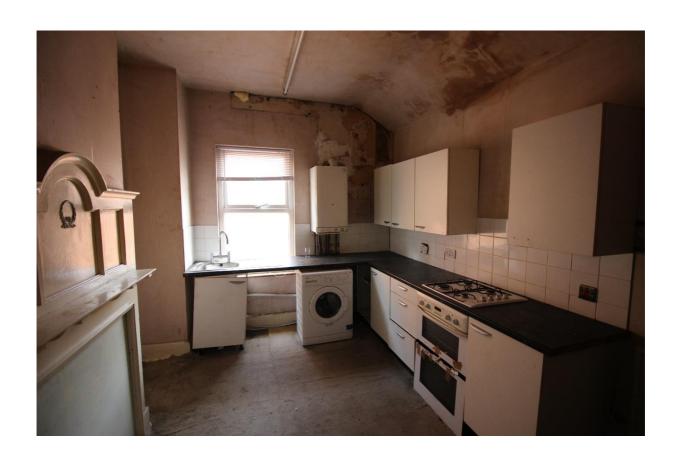

### Description

The Sportsman Inn Public House is a substantial development which could be used as a restaurant / public house, whilst offering suitability for alternative uses. There are former living quarters located at first floor level which could also be used for alternative uses, subject to obtaining the necessary planning consents. To the rear is a large car park offering ample off-road parking.