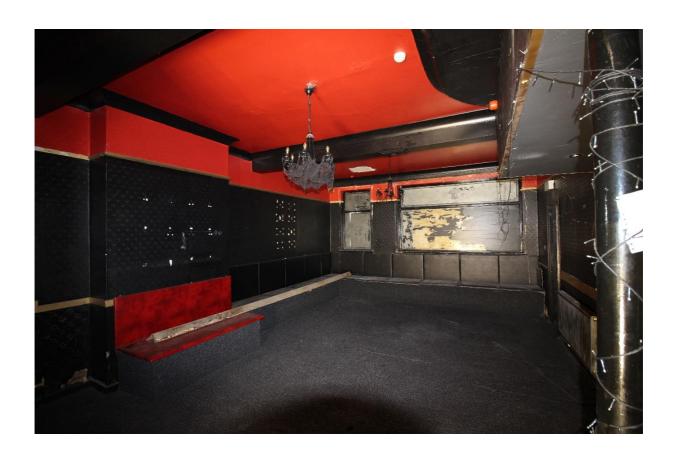

### Description

The Sportsman Inn Public House is a substantial development which could be used as a restaurant / public house, whilst offering suitability for alternative uses. There are former living quarters located at first floor level which could also be used for alternative uses, subject to obtaining the necessary planning consents. To the rear is a large car park offering ample off-road parking.

#### Fixtures & Fittings

Neither CPR, nor their clients, can offer any form of warranty as to working order of any fixtures and fittings referred to, or suitability / capacity for any particular purpose. An incoming Tenant / purchaser must satisfy themselves in this regard prior to entering into any legal or financial commitment.