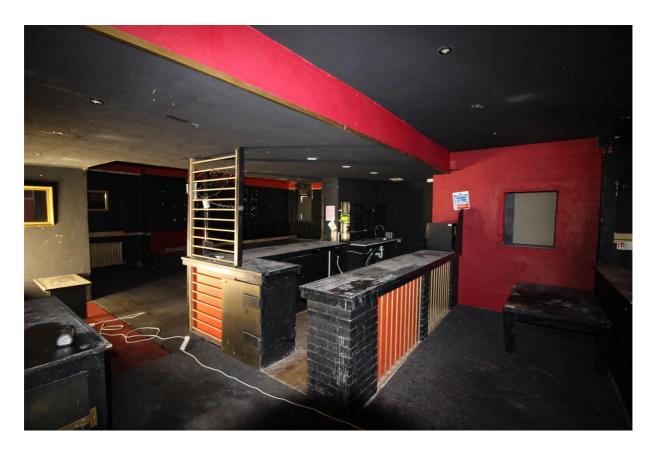

### Description

The Sportsman Inn Public House is a substantial development which could be used as a restaurant / public house, whilst offering suitability for alternative uses. There are former living quarters located at first floor level which could also be used for alternative uses, subject to obtaining the necessary planning consents. To the rear is a large car park offering ample off-road parking.

#### Fixtures & Fittings

Neither CPR, nor their clients, can offer any form of warranty as to working order of any fixtures and fittings referred to, or suitability / capacity for any particular purpose. An incoming Tenant / purchaser must satisfy themselves in this regard prior to entering into any legal or financial commitment.