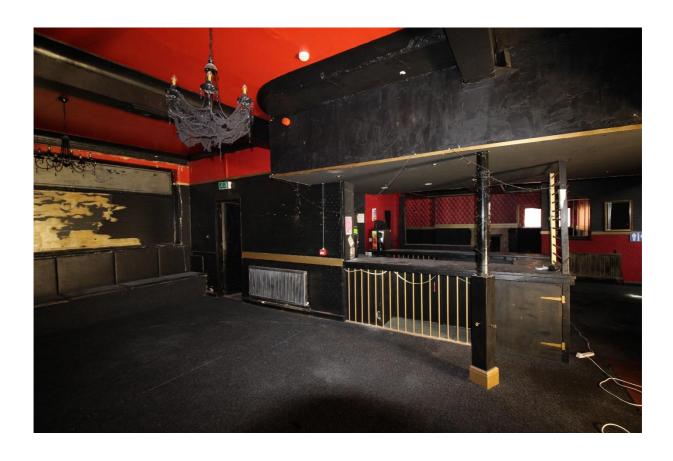

### Description

The Sportsman Inn Public House is a substantial development which could be used as a restaurant / public house, whilst offering suitability for alternative uses. There are former living quarters located at first floor level which could also be used for alternative uses, subject to obtaining the necessary planning consents. To the rear is a large car park offering ample off-road parking.

#### Fixtures & Fittings

Neither CPR, nor their clients, can offer any form of warranty as to working order of any fixtures and fittings referred to, or suitability / capacity for any particular purpose. An incoming Tenant / purchaser must satisfy themselves in this regard prior to entering into any legal or financial commitment.