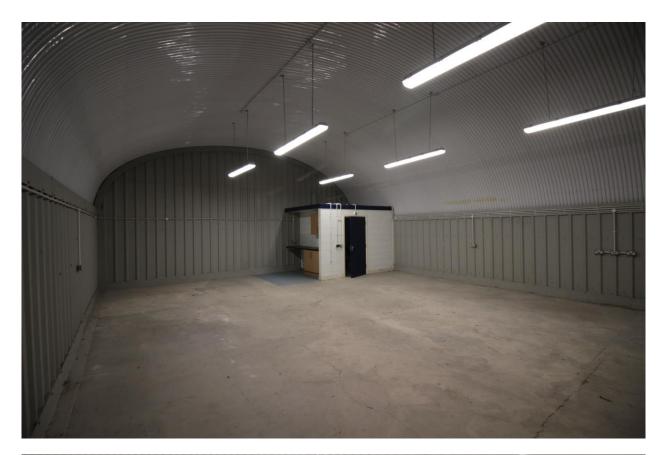

#### **BRIEF DESCRIPTION**

The unit comprises of a warehouse / workshop benefiting from roller shutter door access via a large, secure yard, LED lighting, security shutter to the pedestrian door, and a kitchenette and toilet facility.

#### ACCOMMODATION

Approximate net internal floor area:

|                      | ft <sup>2</sup> | m²     |
|----------------------|-----------------|--------|
| Warehouse / workshop | 1,151           | 196.93 |