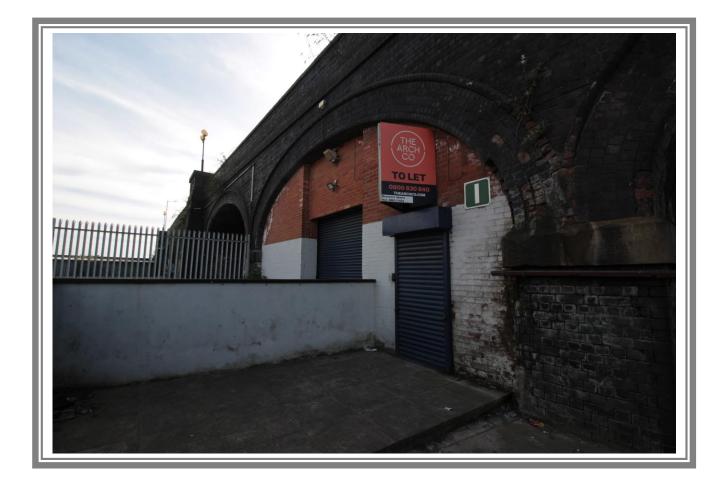

# Warehouse / workshop unit benefiting from large secure yard.

1,151 ft<sup>2</sup> (196.93 m<sup>2</sup>)

Arch 1, Coronation Bridge, Union Street, Rotherham, S61 1AA.

Messrs. Commercial Property Rotherham for themselves and for vendors and lessors of this property whose agents are given notice that: (i) the particulars are set out as a general outline for the guidance of intended purchasers or lessee's and do not constitute, nor constitute part of, an offer or contract: (ii) all descriptions, dimensions, reference to condition and necessary permissions for us and occupation, and other details are given without responsibility and any intending purchasers or tenant's should not rely on them as statements or representations of fact but satisfy themselves by inspection or otherwise as to the correctness of each of them; (iii) no person in the employment of Messrs. Commercial Property Rotherham has the authority to make or give any representation or warranty in relation to this property.

#### **BRIEF DESCRIPTION**

The unit comprises of a warehouse / workshop benefiting from roller shutter door access via a large, secure yard, LED lighting, security shutter to the pedestrian door, and a kitchenette and toilet facility.