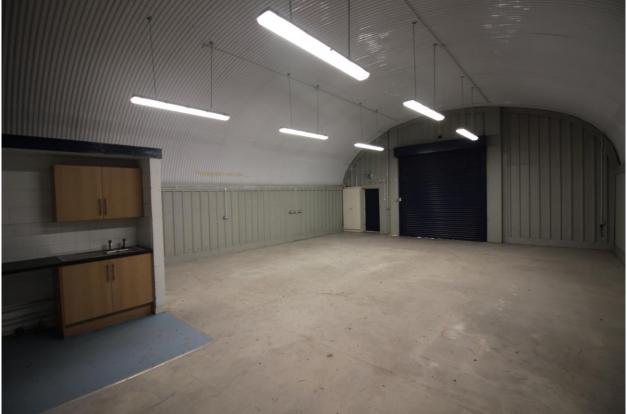

#### **BRIEF DESCRIPTION**

The unit comprises of a warehouse / workshop benefiting from roller shutter door access via a large, secure yard, LED lighting, security shutter to the pedestrian door, and a kitchenette and toilet facility.

#### ACCOMMODATION

Approximate net internal floor area:

|                      | ft <sup>2</sup> | m²     |
|----------------------|-----------------|--------|
| Warehouse / workshop | 1,151           | 196.93 |