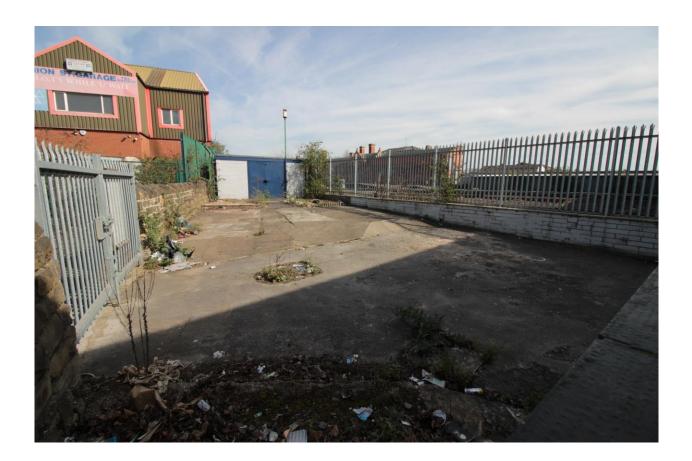

# Warehouse / workshop unit benefiting from large secure yard.

1,151 ft<sup>2</sup> (196.93 m<sup>2</sup>)

Arch 1, Coronation Bridge, Union Street, Rotherham, S61 1AA.

Messrs. Commercial Property Rotherham for themselves and for vendors and lessors of this property whose agents are given notice that: (i) the particulars are set out as a general outline for the guidance of intended purchasers or lessee's and do not constitute, nor constitute part of, an offer or contract: (ii) all descriptions, dimensions, reference to condition and necessary permissions for us and occupation, and other details are given without responsibility and any intending purchasers or tenant's should not rely on them as statements or representations of fact but satisfy themselves by inspection or otherwise as to the correctness of each of them; (iii) no person in the employment of Messrs. Commercial Property Rotherham has the authority to make or give any representation or warranty in relation to this property.

## LOCATION

Located on Union Street and within a few minutes' walk to Rotherham town centre, whilst also having good links to the motorway network. There are similar small business units in the immediate vicinity.

#### **BRIEF DESCRIPTION**

The unit comprises of a warehouse / workshop benefiting from roller shutter door access via a large, secure yard, LED lighting, security shutter to the pedestrian door, and a kitchenette and toilet facility.