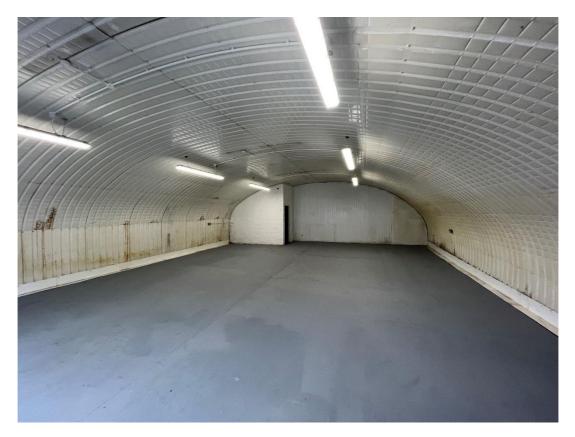

## ☑ Description

The subject property comprises of a workshop / warehouse unit which offers potential for alternative uses, subject to obtaining the necessary planning consent and Landlord's consent. The unit provides a main warehouse together with a rear kitchenette and toilet facility. There is currently a window frontage which is protected by an electric roller shutter door.

## Accommodation:

| Approximate gross internal floor areas: |                 |        |
|-----------------------------------------|-----------------|--------|
|                                         | ft <sup>2</sup> | m²     |
|                                         |                 |        |
| workshop                                | 1,179           | 109.53 |
| Total                                   | 1,179           | 109.53 |