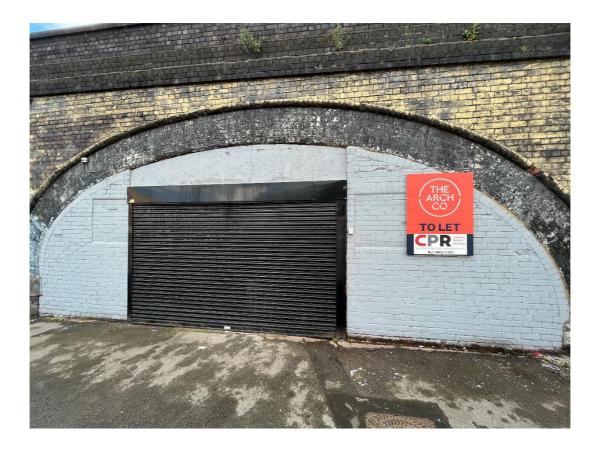

## • Location

The subject property is located near the bottom of Kimberworth Road, close to its junction with Union Street. Rotherham town centre is within walking distance, whilst the motorway network is conveniently accessed via the A630.

## ☑ Description

The subject property comprises of a workshop / warehouse unit which offers potential for alternative uses, subject to obtaining the necessary planning consent and Landlord's consent. The unit provides a main warehouse together with a rear kitchenette and toilet facility. There is currently a window frontage which is protected by an electric roller shutter door.