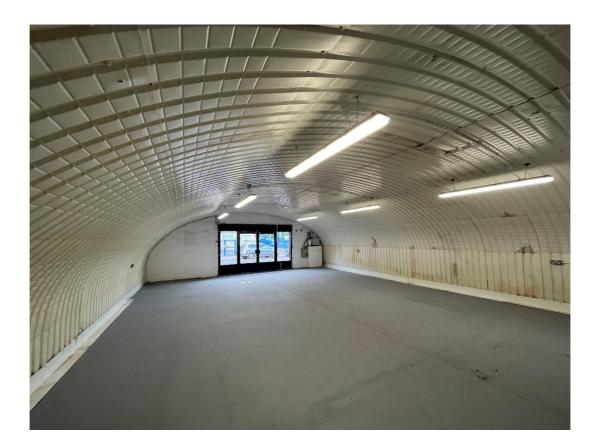

## ☑ Description

The subject property comprises of a workshop / warehouse unit which offers potential for alternative uses, subject to obtaining the necessary planning consent and Landlord's consent. The unit provides a main warehouse together with a rear kitchenette and toilet facility. There is currently a window frontage which is protected by an electric roller shutter door.

## Accommodation:

| Approximate gross internal floor areas: |                 |        |
|-----------------------------------------|-----------------|--------|
|                                         | ft <sup>2</sup> | m²     |
|                                         |                 |        |
| workshop                                | 1,179           | 109.53 |
| Total                                   | 1,179           | 109.53 |