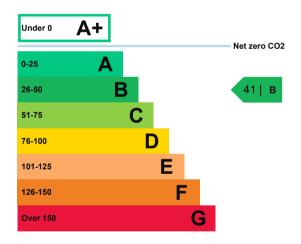

# **Energy efficiency rating for this property**

This property's current energy rating is B.

Properties are given a rating from A+ (most efficient) to G (least efficient).

Properties are also given a score. The larger the number, the more carbon dioxide (CO2) your property is likely to emit.