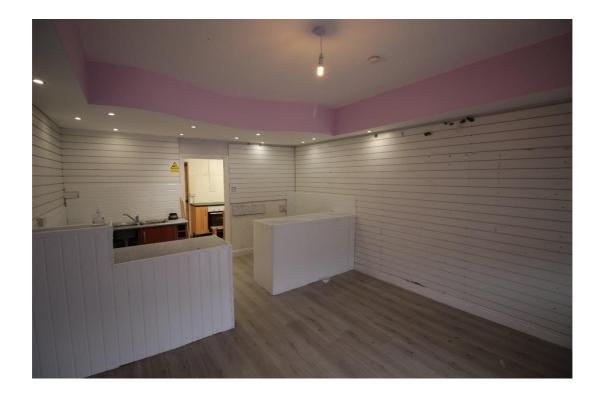

### Description

The subject property comprises a lock-up retail sales unit being ideal for a variety of retail trades. The unit benefits from an attractive sales area together with a rear store, kitchenette and toilet facility. The frontage is protected by a steel security shutter.

## Accommodation

Approximate net internal floor area:

|             | ft <sup>2</sup> | m <sup>2</sup> |
|-------------|-----------------|----------------|
| Sales       | 258             | 23.97          |
| Store       | 65              | 6.04           |
| Kitchenette | 16              | 1.49           |
| Total       | 339             | 31.50          |