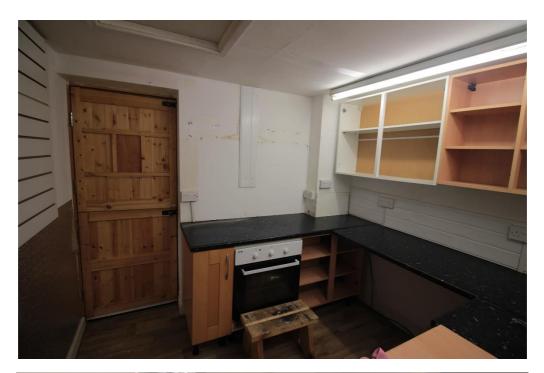

### Description

The subject property comprises a lock-up retail sales unit being ideal for a variety of retail trades. The unit benefits from an attractive sales area together with a rear store, kitchenette and toilet facility. The frontage is protected by a steel security shutter.

## Accommodation

Approximate net internal floor area:

|             | ft <sup>2</sup> | m <sup>2</sup> |
|-------------|-----------------|----------------|
| Sales       | 258             | 23.97          |
| Store       | 65              | 6.04           |
| Kitchenette | 16              | 1.49           |
| Total       | 339             | 31.50          |