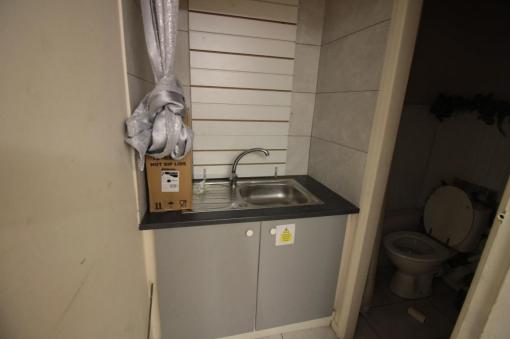

### Description

The subject property comprises a lock-up retail sales unit being ideal for a variety of retail trades. The unit benefits from an attractive sales area together with a rear store, kitchenette and toilet facility. The frontage is protected by a steel security shutter.

## Accommodation

Approximate net internal floor area:

|             | ft <sup>2</sup> | m <sup>2</sup> |
|-------------|-----------------|----------------|
| Sales       | 258             | 23.97          |
| Store       | 65              | 6.04           |
| Kitchenette | 16              | 1.49           |
| Total       | 339             | 31.50          |