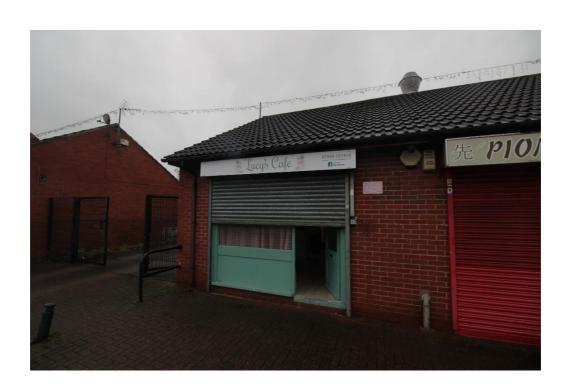

# Ground floor retail unit to let.

44c Green Arbour Road, Thurcroft, Rotherham, S66 9DB.

## Location

Occupying part of a long-established and prominent retail parade, No.44c has recently become available. The unit benefits from a useful corner position and fronts the busy Green Arbour Road, whilst also being close by a pedestrian crossing.

### Description

The subject property comprises a lock-up retail sales unit being ideal for a variety of retail trades. The unit benefits from an attractive sales area together with a rear store, kitchenette and toilet facility. The frontage is protected by a steel security shutter.