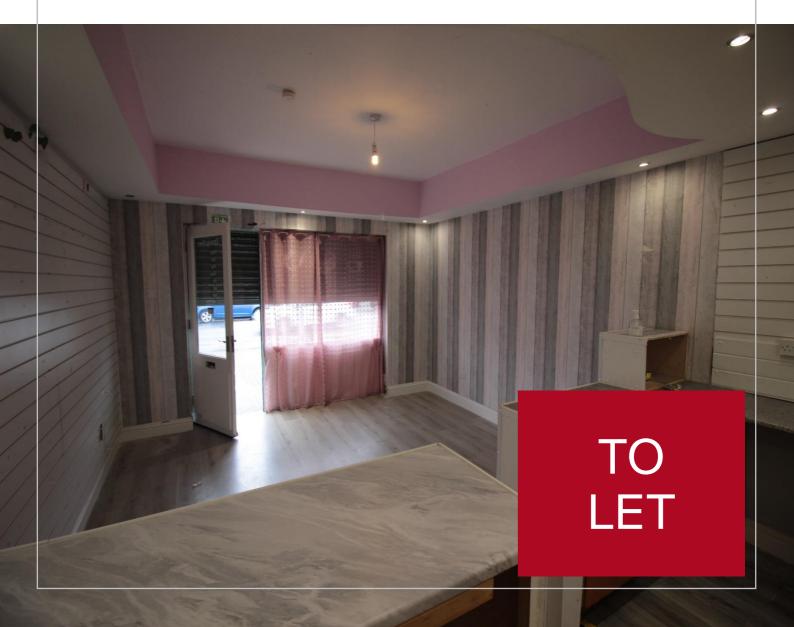

### Description

The subject property comprises a lock-up retail sales unit being ideal for a variety of retail trades. The unit benefits from an attractive sales area together with a rear store, kitchenette and toilet facility. The frontage is protected by a steel security shutter.

## Accommodation

Approximate net internal floor area:

|             | ft <sup>2</sup> | m <sup>2</sup> |
|-------------|-----------------|----------------|
| Sales       | 258             | 23.97          |
| Store       | 65              | 6.04           |
| Kitchenette | 16              | 1.49           |
| Total       | 339             | 31.50          |